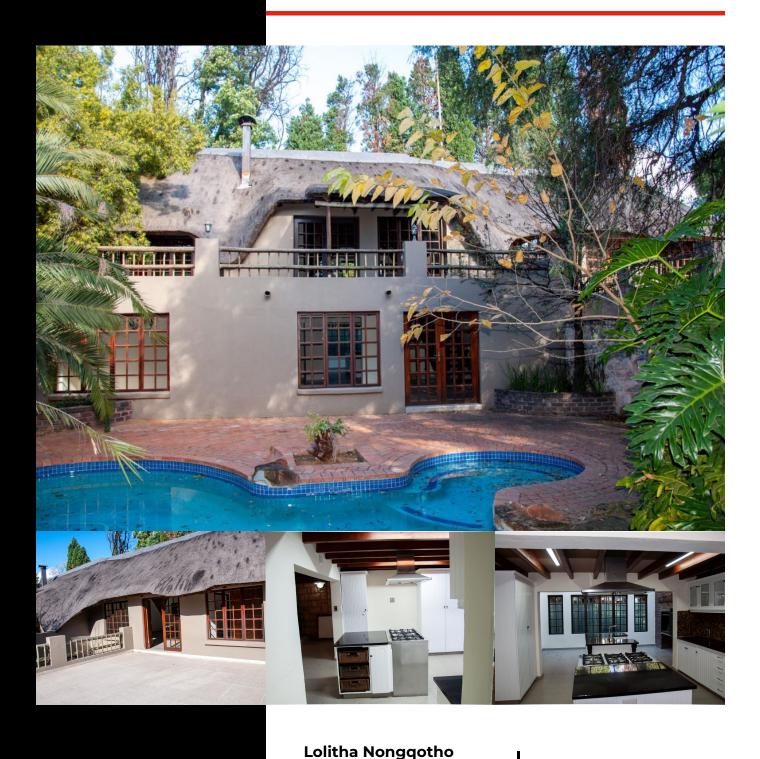

## INTRODUCING THIS STUNNING 4 BEDROOM HOUSE LOCATED RIGHT IN THE HEART OF SANDTON, BUCCLEUCH.

R1,999,999

WEB REF: RL4818

ERF SIZE: 1,535m<sup>2</sup>
FLOOR SIZE: 379m<sup>2</sup>
RATES AND TAXES: R2,550

Inviting buyers between 1,700,000 to 1,999 999 to view and negotiate!

Welcome to this beautifully designed 4-bedroom home that blends space, comfort, and functionality in one of the most sought-after areas—just minutes from Woodmead Shopping Centre, Mall of Africa, and schools

This well-appointed home includes a main suite with a walk-in closet upstairs, an EnSite, and an open-plan living space.

The dining area flows seamlessly to a spacious balcony, perfect for entertaining while taking in tranquil views of the sparkling swimming pool.

Double garages provide secure parking.

A separate outside room that can easily be converted into a self-contained cottage or guest suite.

A well-maintained swimming pool for year-round relaxation and entertainment.