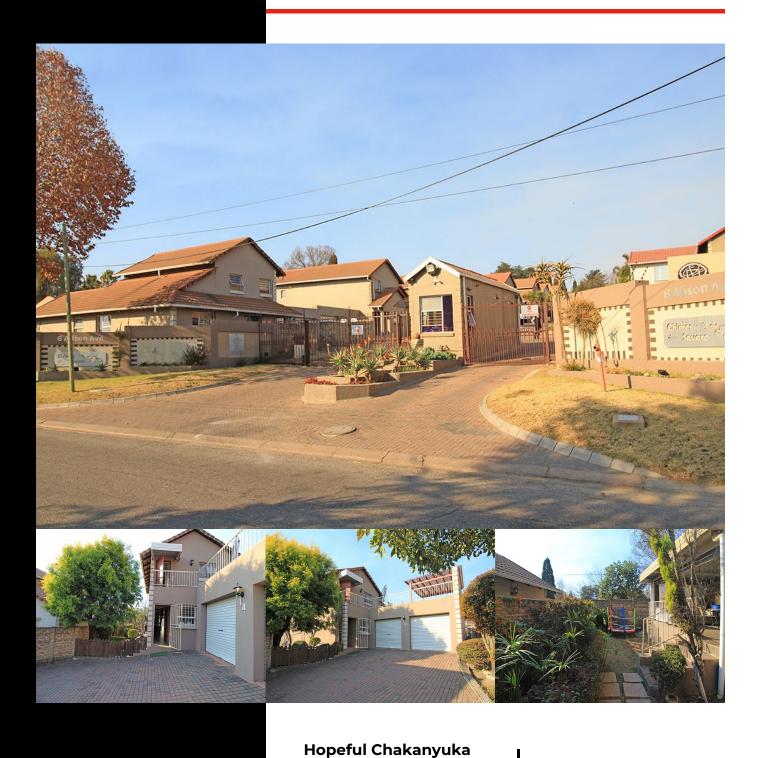

### Alison street

### Chimes Square

## WARM, WONDERFUL, CONVENIENT HOME IN CHIMES SQUARE

WEB REF: RL4337

*R1,800,000* 

ERF SIZE: 400m<sup>2</sup>
FLOOR SIZE: 100m<sup>2</sup>
RATES AND TAXES: R700
LEVIES: R2.400

Immaculate 3 bedroom, 3 bathroom a double-story cluster well positioned in a secure complex in the heart of Buccleuch.

This complex is conveniently positioned close to amenities such as Woodmead Shopping Centre, and Mall of Africa and with easy access to the N1, M1, and N3 highways.

An open-plan large living area that opens to a dining room and lounge is light, spacious, and ideal for entertaining.