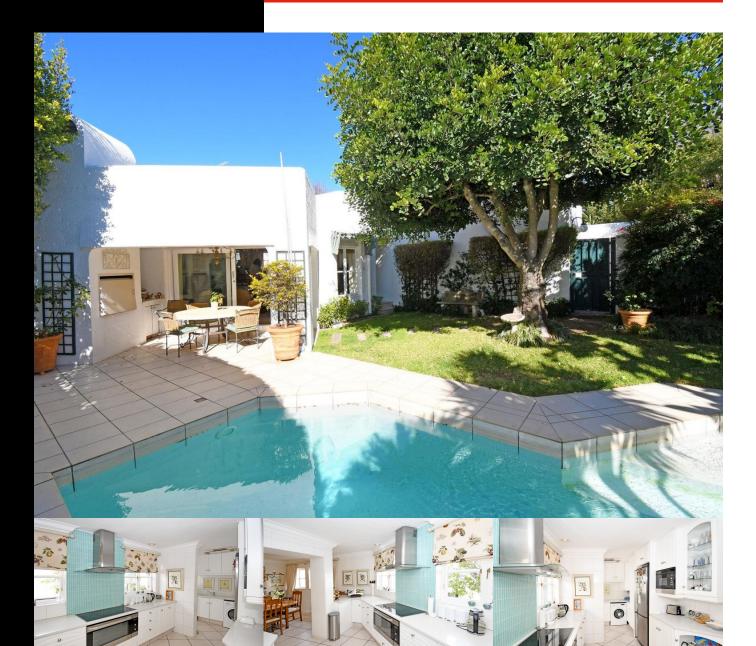

## CHARMING 2-BEDROOM, 2-BATHROOM HOME WITH SEPARATE FLATLET, SOLAR & POOL

# R2,395,000

Nestled in the sought-after neighbourhood of Lonehill, this classic and charming 2-bedroom, 2-bathroom home offers the perfect balance of modern living and timeless appeal. Ideal for those seeking comfort and privacy, the property also includes a spacious and private flatlet—perfect for guests, a rental opportunity, or an independent home office.

#### Main House:

Step inside the main residence and be greeted by an inviting living space filled with natural light. The two generously sized bedrooms are complemented by two well-appointed bathrooms, making this home perfect for both family living or hosting friends and family. The classic finishes throughout the home provide a warm and cozy atmosphere.

### Outdoor & Solar Features:

Step outside to your private oasis—the inviting pool and built-in braai are perfect for summer days and relaxation. The property is also equipped with solar, providing sustainable energy and helping you reduce monthly utility costs.