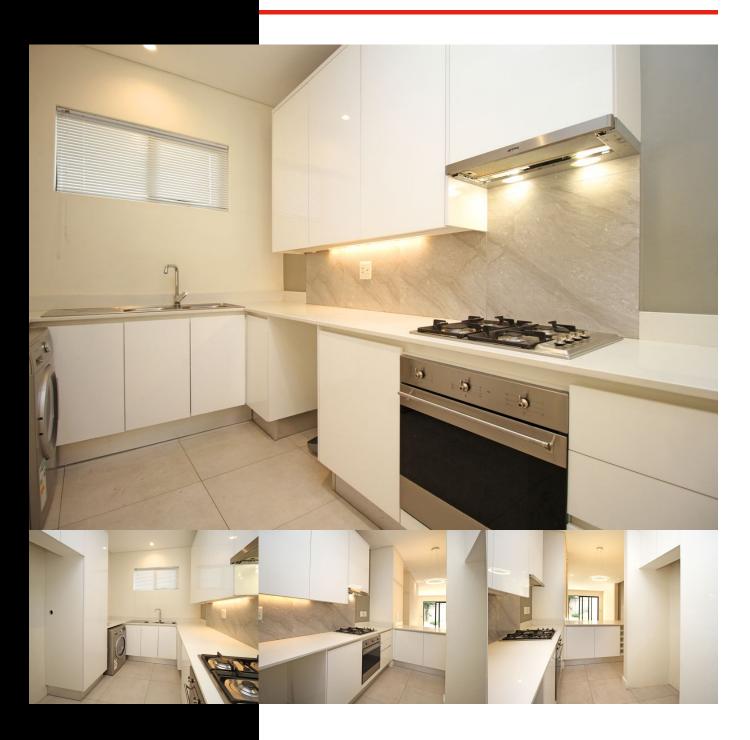

A chic, fully equipped kitchen featuring modern cabinetry and stylish countertops.

Outfitted with premium appliances, including an electric stove, oven and provisions for a washing machine and dishwasher.

Ample storage solutions cater to all your culinary needs.

The primary bedroom includes an ensuite bathroom, offering privacy and convenience.

Generously sized to accommodate a queen or king-size bed, complemented by built in wardrobes.