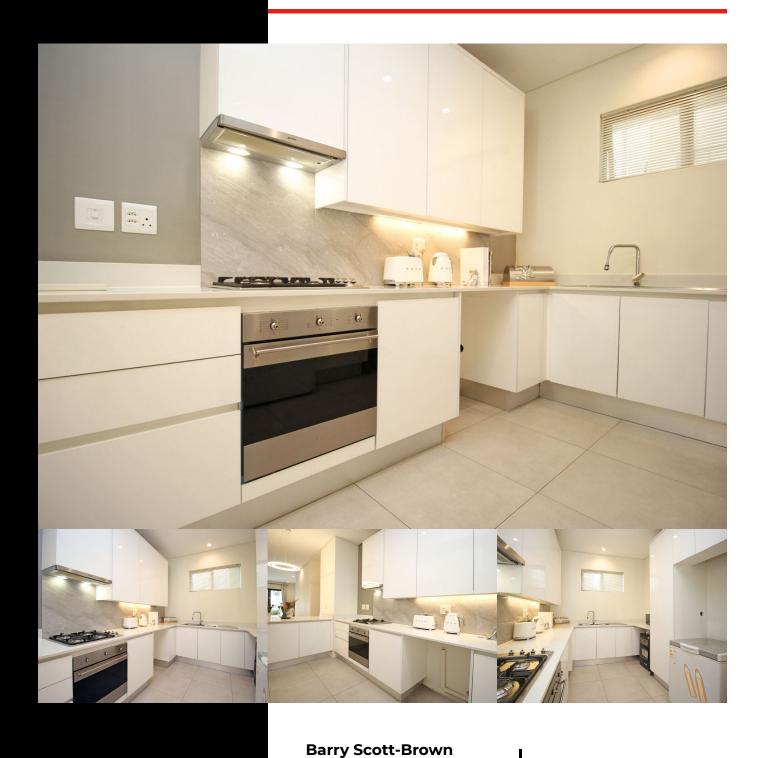

## MODERN 2-BEDROOM, 2-BATHROOM GROUND-FLOOR APARTMENT IN SECURE MORNINGSIDE COMPLEX

WEB REF: RL4619

R2,050,000

ERF SIZE: 3,943m<sup>2</sup> FLOOR SIZE: 116m<sup>2</sup> LEVIES: R3,437

This stylish and contemporary 2-bedroom, 2-bathroom apartment is situated in the heart of Morningside, Sandton, within a secure and well-maintained complex. Designed for modern living, this home offers both comfort and convenience, making it ideal for professionals or investors looking for a prime property in a sought-after location.

#### **Key Features:**

- 1. Spacious Open-Plan Living.
- The apartment boasts a light-filled open-plan lounge and dining area, seamlessly flowing onto a private garden, perfect for relaxing.
- Large sliding glass doors provide ample natural light, enhancing the airy and modern feel of the space.
- 2. Modern Kitchen
- The fully fitted kitchen features sleek countertops and high-end appliances and space for an under-counter appliance.
- Prepaid electricity ensures easy budget management.
- 2. Two Well-Appointed Bedrooms
- The bedroom is spacious with built-in wardrobes and an en-suite bathroom featuring a modern bath, shower, basin and toilet.
- -The second bedroom is also with built-in wardrobes and is serviced by a separate bathroom with a shower.
- 4. Private Garden
- 5. Energy Efficiency & Convenience
- Solar-heated geyser reduces electricity costs and ensures hot water availability.
- 24-hour generator keeps essential services running during power outages, ensuring uninterrupted living.