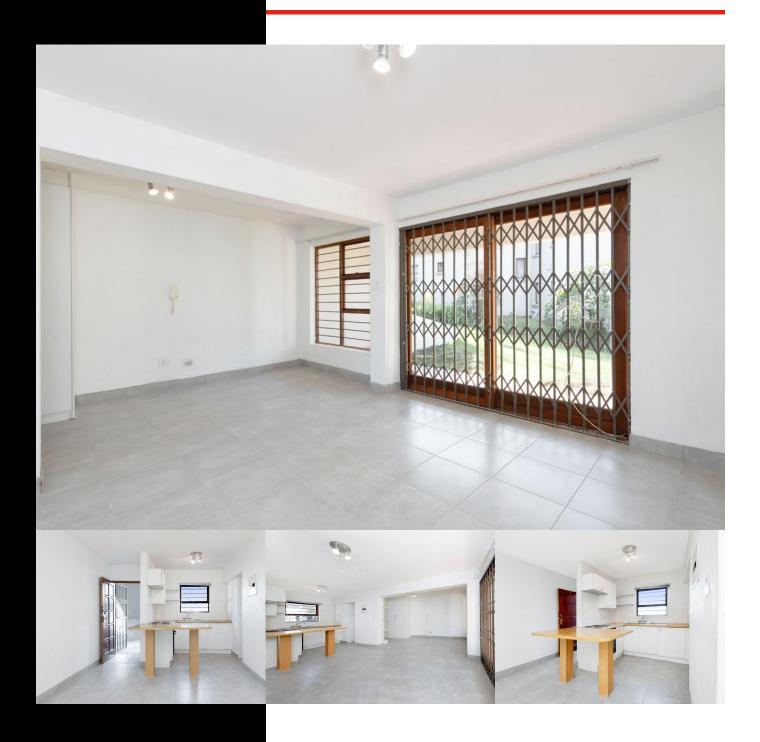

PRICED TO SELL FAST - SOLE MANDATE

Calling investors - tenant in place.

This studio apartment sits in Central Square in the heart of Paulshof Hill.

The kitchen offers a breakfast bar, a double sink, and space for a single fridge. The lounge/bedroom area is spacious enough for a lounge suite and large bed and includes double built-in cupboards.

The bathroom has an in-bath shower and space for a washing machine.

Doors open from the lounge to the communal garden.

1 shade-cloth parking, a pool in the complex, and great security make this unit a great investment.