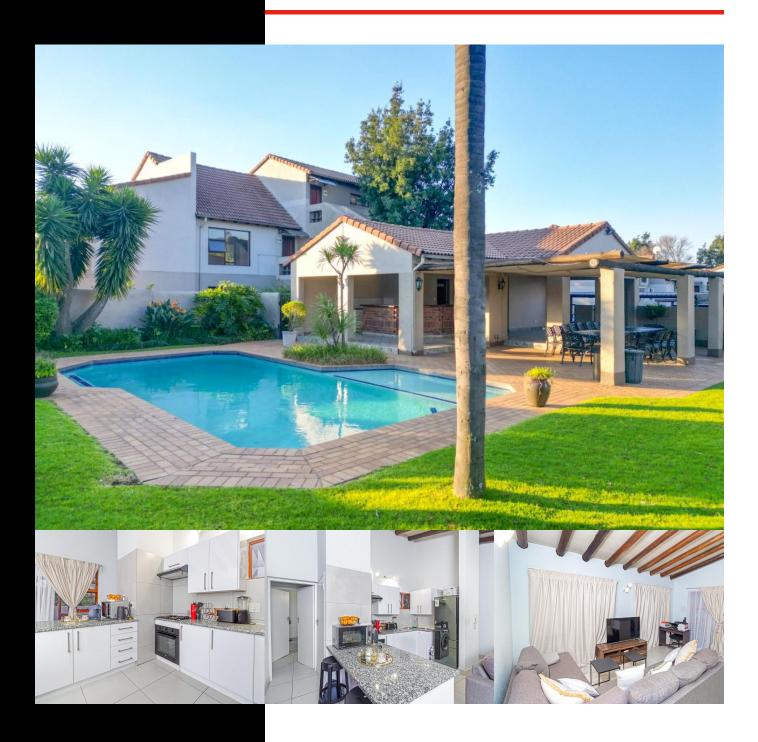

## ONE BEDROOM APARTMENT IN SECURE COMPLEX

WEB REF: RL4747

R650,000

FLOOR SIZE: 25,299m<sup>2</sup>
FLOOR SIZE: 49m<sup>2</sup>
RATES AND TAXES: R900
LEVIES: R1,900

Inviting serious buyers to view and negotiate from R550,000 This immaculate 49m² apartment offers a fantastic opportunity for investors or first-time buyers.

Set in an attractive, well-maintained complex, the unit enjoys a prime position within the estate and boasts access to two sparkling swimming pools and modern clubhouses—perfect for relaxing or entertaining.

The apartment features a spacious open-plan kitchen and living area, flowing seamlessly onto a private balcony. The well-sized bedroom is complemented by a full bathroom, adding to the overall comfort and convenience of the space.

With top-notch security, beautiful communal areas, and excellent maintenance, this property is an ideal lock-up-and-go investment in a thriving area.

Whilst every care has been taken in the preparation of this listing, we cannot be held responsible for any errors or omissions which may occur.