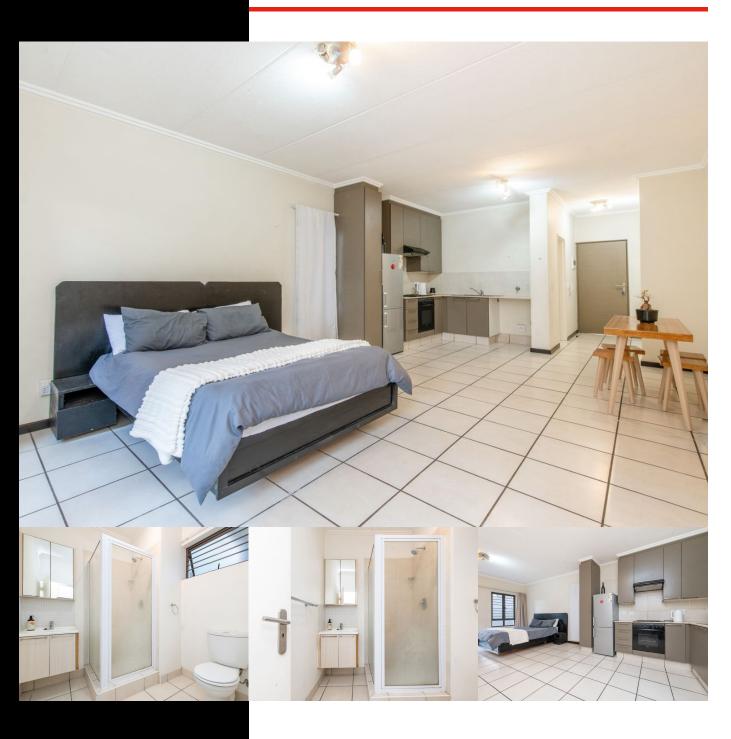

## *R579,000*

Charming Ground Floor Studio Unit

NEW RELEASE - SOLE MANDATE

Inviting serious buyers to view and negotiate from R530,000

Calling all investors and first-time buyers.

This neat unit is tucked away in a quiet corner of the sought-after Matrix.

Step into this expansive open-plan area, thoughtfully designed to accommodate a cozy dining table and a comfortable bedroom suite. The bathroom, though compact, is impeccably organized, featuring a shower complemented by a stylish basin unit and a toilet.

Exiting the bathroom, you'll find a conveniently built-in cupboard, offering abundant storage space for your belongings.

The kitchen is intelligently laid out, providing enough room for a single appliance and a standard fridge.

Moving outdoors, a charming small patio awaits, surrounded by a delightful wrap-around garden, brimming with the potential to be transformed into a picturesque and inviting outdoor oasis. With endless possibilities for enhancement, this space offers the perfect canvas to create a tranquil and inviting ambiance.