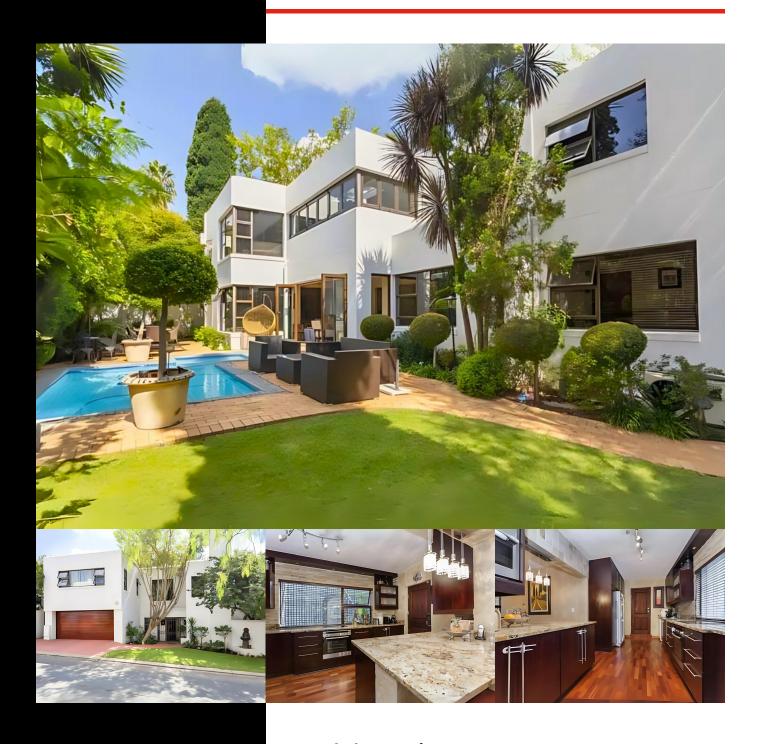

#### 4 Bedroom Cluster In River Club

Located in an exclusive, well-maintained estate with 24-hour security and surveillance, this unique cluster home offers exceptional quality and an elevated lifestyle. The upper floor features two en-suite bedrooms, a private lounge, and an enclosed balcony, each with fireplaces and stackback windows. The luxurious master suite includes a walk-in closet, skylight, and a beautifully appointed bathroom with dual vanities, marble tiles, a spa bath, and other refined touches. The interior finishes are of the highest standard, with Carol Boyes towel rails, crystal lighting, and engineered wood floors throughout.

On the main floor, you'll find an inviting entrance hall, a spacious lounge, and a dining area that opens onto a patio, pool, and wraparound garden. There are also two additional bedrooms with a shared full bathroom, as well as a fully equipped study. The kitchen is well-designed, with generous countertop space perfect for both everyday use and entertaining. Enhanced security measures ensure peace of mind, going above and beyond the estate's high standards.

The property features two upstairs lounges, with one easily convertible into an an additional bedroom if desired. At the back of the house there is private room that can serve as either staff quarters or a gym. Of the two en-suite bedrooms, one includes a luxurious spa bath and the other features a jacuzzi. A study is located on the ground floor.