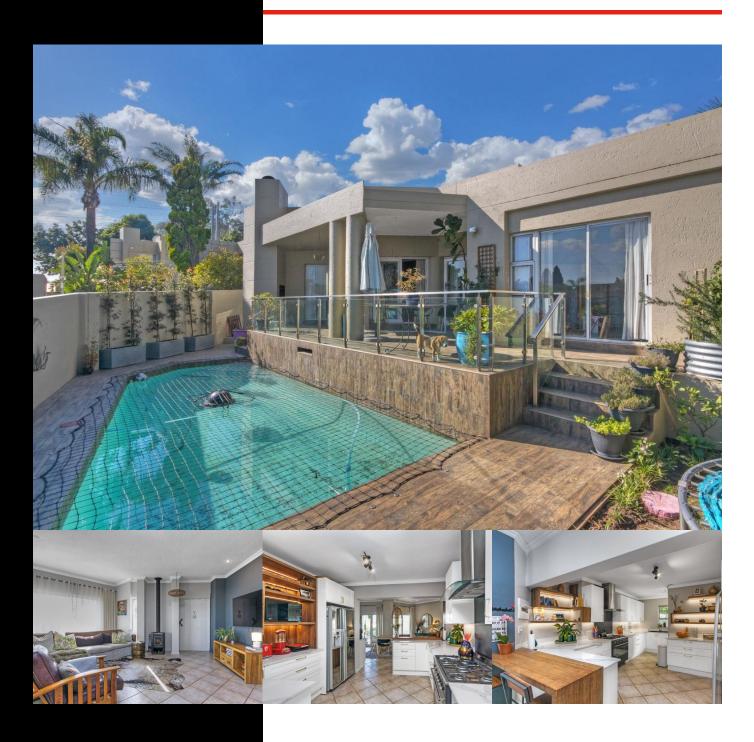

Step into sun-soaked open-plan living areas, where a sleek, modern kitchen seamlessly connects to a cozy lounge with a fireplace and a light-filled dining area. Glass sliding doors blur the lines between indoor and outdoor living, leading to a spacious entertainment patio complete with a built-in braai, all overlooking a sparkling pool and sunny deck ideal for weekend get-togethers, poolside fun, or tranquil mornings.

This home offers a peaceful escape, with a child-friendly and pet-loving garden that brings the outdoors to life. An energy-efficient solar system ensures eco-conscious, cost-saving living without compromising comfort.

Nestled in one of Gauteng's most sought-after neighborhoods, this property is a rare find, blending timeless elegance, modern convenience, and entertainment-ready spaces. Just move in and live the lifestyle you've been dreaming of.