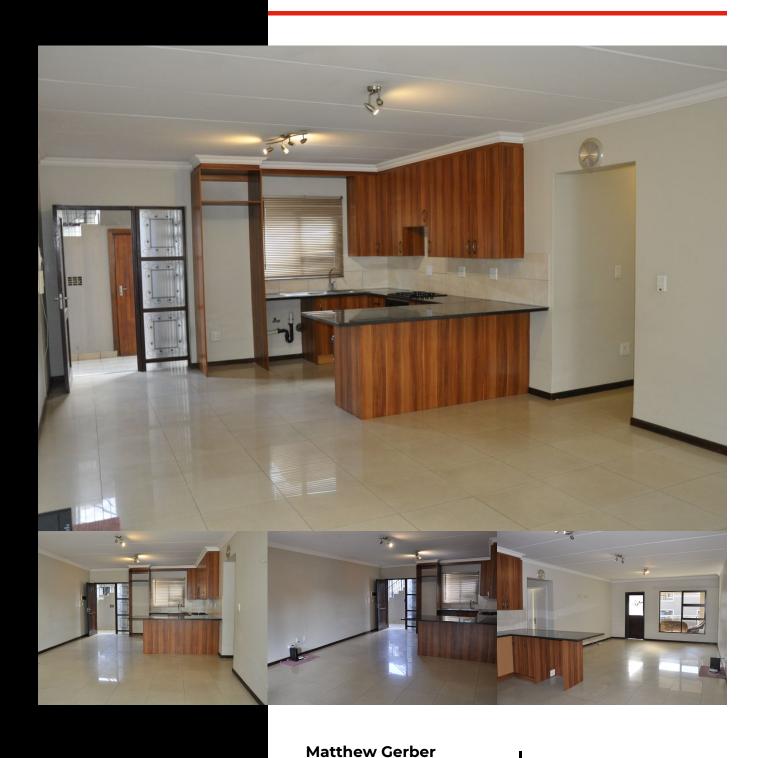

Welcome to this beautiful well-maintained ground-floor apartment in a small, reputable and established complex

As you enter, you are welcomed by an open plan kitchen and Caesarstone countertops, with ample cupboard space.

There is more than enough room for 2 appliances and a single-door fridge. The kitchen flows into the open plan dining and living room area and leads into your own private garden with a patio and braai area for those special Sunday braais.

Moving from the living room, you will find 3 very spacious bedrooms with a shared bathroom with a shower and bath tub, and an en suite bathroom in the main bedroom with a shower and bath tub. All bedrooms come with built-in cupboards and ample storage space.