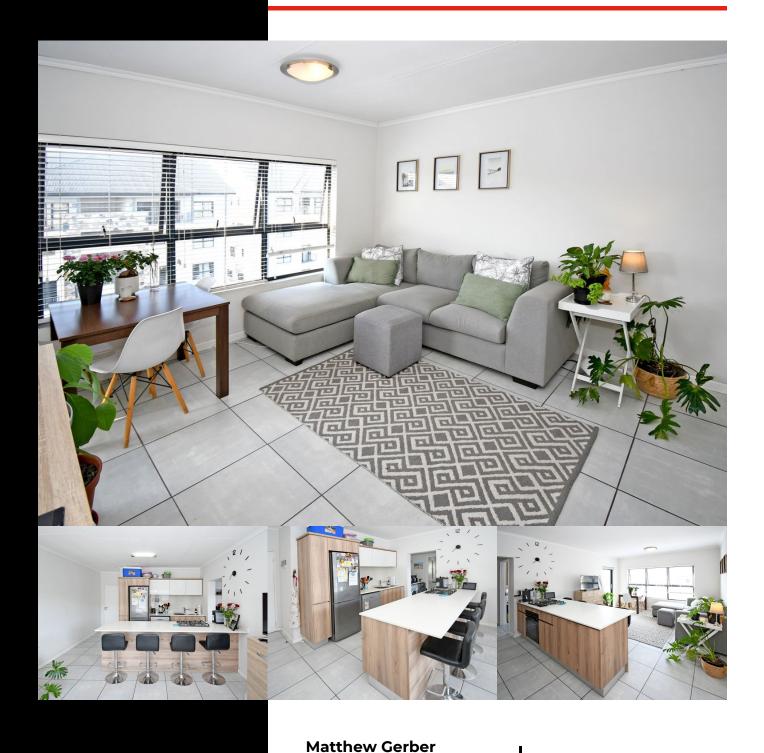

## FALL IN LOVE WITH THIS MODERN 1-BEDROOM APARTMENT IN THE LUXURIOUS THE WHISKEN APARTMENT COMPLEX.

**WEB REF:** RL4793

R9,000 pm

ERF SIZE: 52m<sup>2</sup>
FLOOR SIZE: 52m<sup>2</sup>

Welcome to this stylish and contemporary top-floor 1-bedroom, 1-bathroom apartment, perfectly situated in the highly popular apartment complex, The Whisken. Offering a seamless blend of comfort and modern living, this unit features an open-plan kitchen with a sleek island, ideal for entertaining or casual dining and enough space for 3 appliances and a fridge.

The spacious living area is bathed in natural light, creating a warm and inviting atmosphere. The well-appointed bedroom offers ample storage and a tranquil retreat, while the modern bathroom boasts quality finishes.