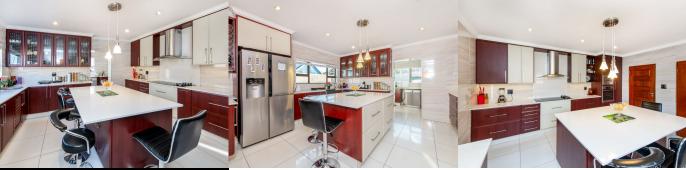

## PRIVATE, SPACIOUS HOME WITH EXCEPTIONAL ENTERTAINMENT SPACES

**WEB REF: RL4126** 

R32,000 pm

ERF SIZE: 795m<sup>2</sup>
FLOOR SIZE: 317m<sup>2</sup>

PRICE REDUCED!!

Upon entering the property you are welcomed with a large open-plan lounge and living area that boasts plenty of natural sunlight. The stylish and modern kitchen features a great deal of cupboard space along with a separate scullery. The outside area is perfect for entertaining and the stunning swimming pool overlooks the garden. A well-sized bedroom and a separate full bathroom complete the ground floor.