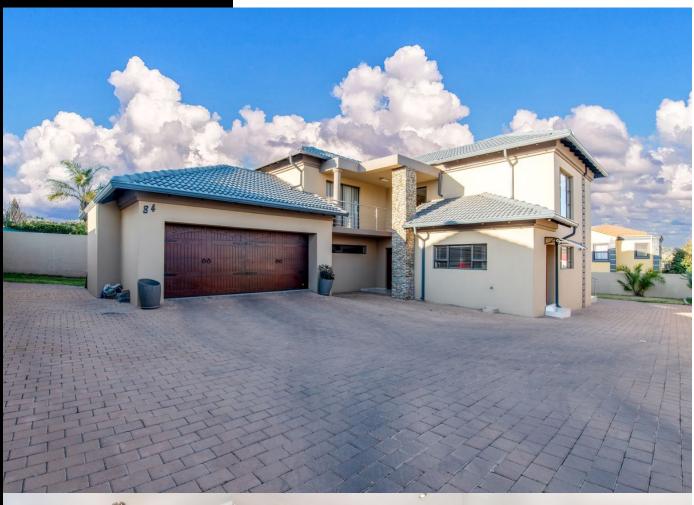

## PRIVATE, SPACIOUS HOME WITH EXCEPTIONAL ENTERTAINMENT SPACES

**WEB REF: RL4126** 

R32,000 pm

ERF SIZE: 795m<sup>2</sup>
FLOOR SIZE: 317m<sup>2</sup>

PRICE REDUCED!!

Upon entering the property you are welcomed with a large open-plan lounge and living area that boasts plenty of natural sunlight. The stylish and modern kitchen features a great deal of cupboard space along with a separate scullery. The outside area is perfect for entertaining and the stunning swimming pool overlooks the garden. A well-sized bedroom and a separate full bathroom complete the ground floor.

Three bedrooms and an office/ study area are located on the upper level and have built-in cupboards. The main bedroom opens up to a balcony, and has a walk-in closet and a modern bathroom equipped with a spa bath and large shower. 2 other bedrooms share a full modern bathroom. The additional bonus features to this home are the double automated garage, additional parking space for up to 6 vehicles, and separate staff quarters.