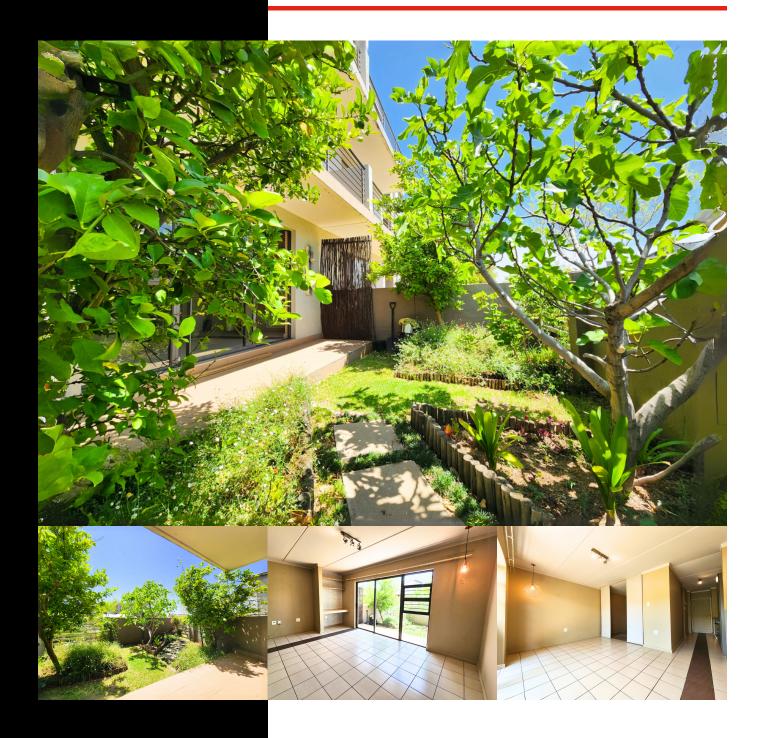

## CHARMING ONE BEDROOM APARTMENT WITH PRIVATE GARDEN OASIS

**WEB REF: RL4497** 

R7,000 pm

ERF SIZE: 1,420m<sup>2</sup> FLOOR SIZE: 46m<sup>2</sup>

This beautifully updated apartment offers a peaceful retreat, combining modern finishes with a touch of nature. The private garden, featuring a mature fig tree and a lemon tree, is your own personal oasis—perfect for relaxing and unwinding.