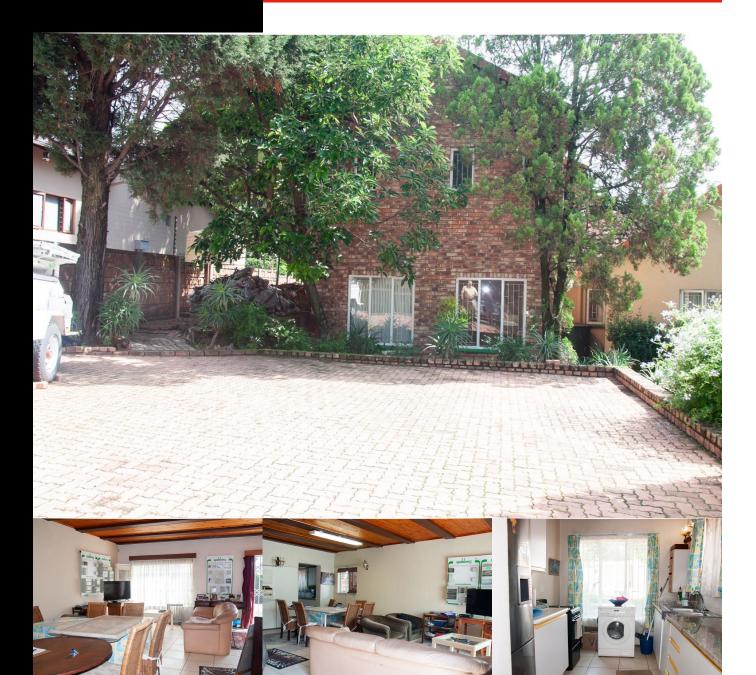

## LARGE 100 SQUARE METER 1 BED COTTAGE INC WATER/ELEC/DSTV

WEB REF: RL4663

**ERF SIZE:** 1,509m<sup>2</sup> **FLOOR SIZE:** 99m<sup>2</sup>

1

## R12,000 pm

Furnished or Unfurnished - your choice. Conveniently positioned close to shops and highway access.

This spacious one-bedroom, double-storey cottage offers a unique blend of comfort and versatility. With ample room to live, work, and relax, the open-plan layout creates a light and airy atmosphere throughout.

The large bedroom provides plenty of space for a king-sized bed and additional furniture, while the generously sized bathroom is designed for ultimate relaxation.

Perfect for those working from home, the cottage also offers an ideal space that can easily be transformed into a home office.

Outside, you'll find off-road parking behind secure, locked gates, providing added peace of mind and convenience.

Whether you're enjoying the space for personal use or adapting it to suit your work needs, this cottage offers a practical yet charming living experience.