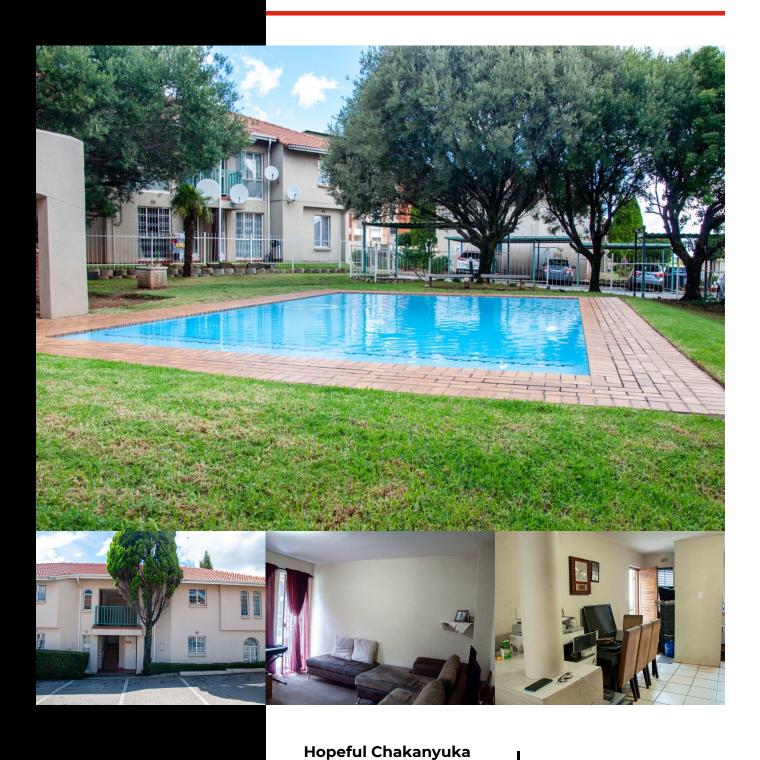

This lovely unit is located at Limnos Village, which is one of the most sought-after complexes in Vorna Valley.

This immaculate ground-floor unit offers an open-plan kitchen with plenty of cupboard space and space for a single-door fridge and 1 counter appliance. The spacious open-plan lounge/ dining area is located just off the kitchen.

A covered carport and ample visitor parking directly in front of the block complete this must-see apartment.

The complex offers an entertainment area with a swimming pool. It is situated within close proximity to the newly built Mall of Africa and other great amenities.

Limnos Village offers great security with an access-controlled entrance, and roaming guards and the complex has been fitted with a fully electrified perimeter fence.

Whilst every care has been taken in the preparation of this listing, we cannot be held responsible for any errors or omissions that may occur.